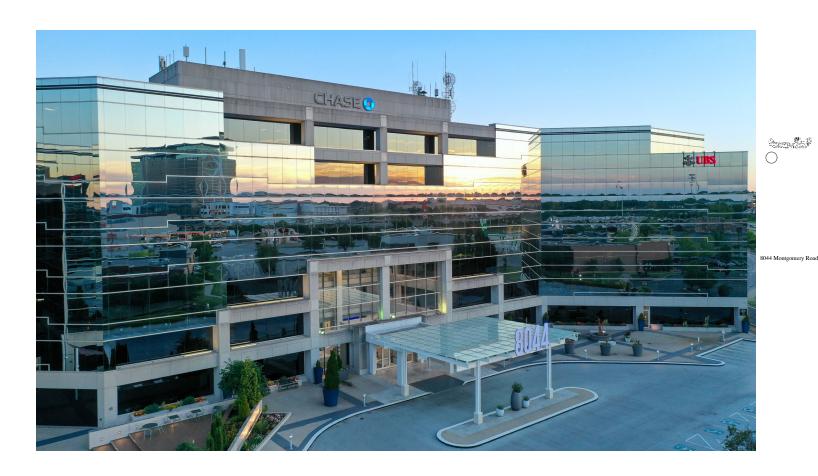

# Property Highlights

8044 Montgomery is a seven-story 406,000 SF Class A office building located in the much sought after Kenwood market. The building features a dramatic three-story atrium in both towers with stunning marble floors and walls. Each suite features a glass entrance showcasing an open and inviting environment.