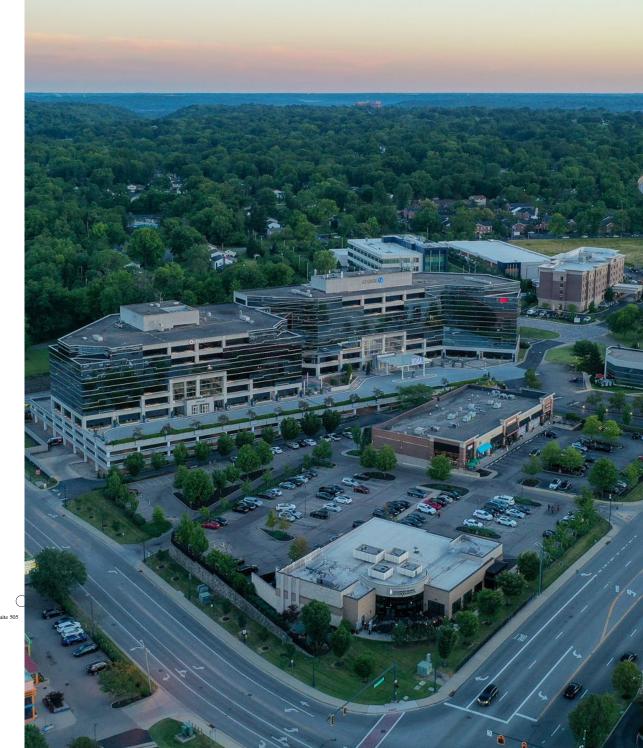

## Location

Kenwood is located in Sycamore Township and is conveniently located between two major highway (I-71 & I-75). Kenwood is only minutes away from downtown, museums, the arts, major sporting events, theme parks, airports and more.

Kenwood is situated in the heart of Cincinnati's upscale neighborhoods, providing more than 15 million shoppers who visit annually with an outstanding shopping, dining and entertainment destination. Kenwood embodies a happy medium between urban and suburban living.