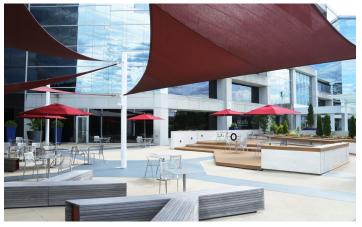

# Property Highlights

8044 Montgomery is a seven-story 406,000 SF Class A office building located in the much sought after Kenwood market. The building features a dramatic three-story atrium in both towers with stunning marble floors and walls. Each suite features a glass entrance showcasing an open and inviting environment.

- · Onsite deli and fitness center
- Free covered parking for employees
- 24-hour onsite security
- Outdoor seating plaza with free high-speed internet
- Onsite conference facilities
- Upscale amenities within walking distance
- Immediate access to I-71, close to I-275
- Renovation plans underway
- Onsite property management