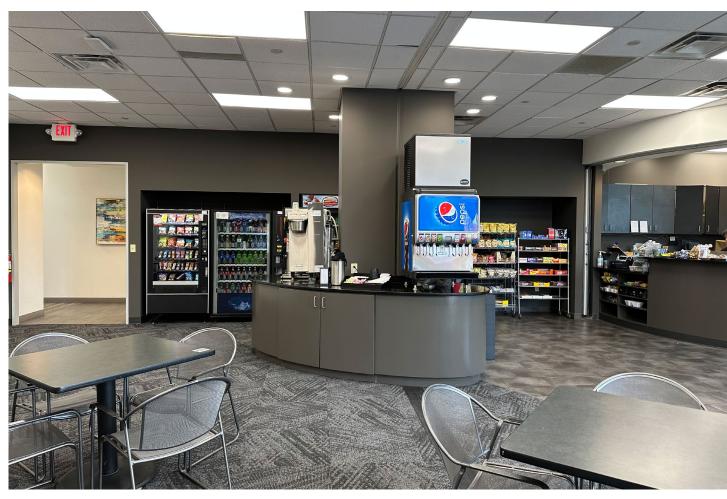

### BUILDING AMENITIES

- 8044 FIT Advanced Fitness Center with Lockers and Showers and equipped with Smart Fitness Equipment, Lifetime, Peloton Bikes and Cardio
- State of the art elevator modernization
- Modern restroom renovations
- 8044 Café full-service café
- Updated common area finishes
- EV ChargePoint
- Storage facilities
- 24-hour security

FULL-SERVICE

CAFE & MARKET

ON-SITE FITNESS CENTER

MODERNIZED ELEVATORS

COMMON AREA FINISHES

CONFERENCE AND TRAINING

ROOM

13,426 RSF