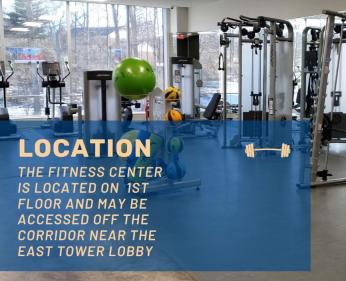

### BUILDING AMENITIES

- 8044 FIT Advanced Fitness Center with Lockers and Showers and equipped with Smart Fitness Equipment, Lifetime, Peloton Bikes and Cardio
- State of the art elevator modernization
- Modern restroom renovations
- 8044 Café full-service café
- Updated common area finishes
- EV ChargePoint
- Storage facilities
- 24-hour security

### 1st Floor

16,434 RSF