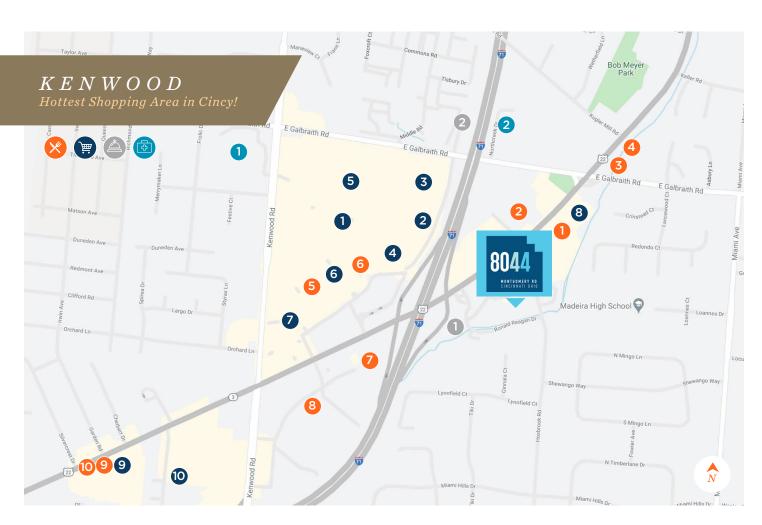

### Area Amenities

#### RESTAURANTS

- 1. First Watch
- 2. Panera Bread
- 3. Red Lobster
- 4. Outback Steakhouse
- 5. Cheesecake Factory
- 6. Maggiano's
- 7. Texas Roadhouse
- 8. Bibibop
- 9. Buffalo Wild Wings
- 10. McAlister's Deli

#### RETAIL OPTIONS

- 1. Kenwood Town Centre
- 2. Crate & Barrel
- 3. Whole Foods
- 4. Dillard's
- 5. Macy's
- 6. Apple7. Nordstrom
- 8. Orangetheory Fitness
- 9. Trader Joe's
- 10. Staples

#### HOTELS

- 1. Hampton Inn
- 2. Best Western Plus
- 3. NEW! The Summit Hotel (4 miles south)

#### HEALTHCARE

- 1. Mercy Health The Jewish Hospital
- 2. TriHealth Women's Center