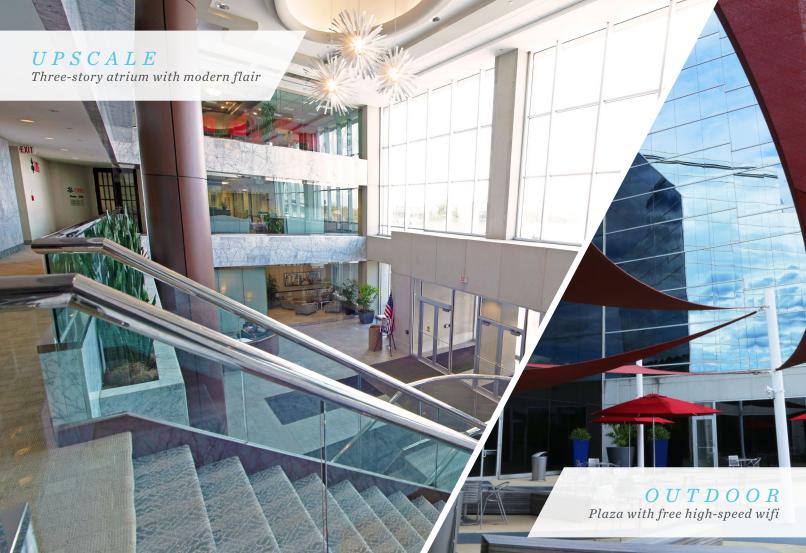

# Property Highlights

8044 Montgomery is a seven-story 406,000 SF Class A office building located in the much sought after Kenwood market. The building features a dramatic three-story atrium in both towers with stunning marble floors and walls. Each suite features a glass entrance showcasing an open and inviting environment.

- · Onsite deli and fitness center
- Free covered parking for employees
- 24-hour onsite security
- Outdoor seating plaza with free high-speed internet
- Onsite conference facilities
- Upscale amenities within walking distance
- Immediate access to I-71, close to I-275
- Renovation plans underway
- Onsite property management

### BUILDING AMENITIES

- 8044 FIT Advanced Fitness Center with Lockers and Showers and equipped with Smart Fitness Equipment, Lifetime, Peloton Bikes and Cardio
- State of the art elevator modernization
- Modern restroom renovations
- 8044 Café full-service café
- Updated common area finishes
- EV ChargePoint
- Storage facilities
- 24-hour security