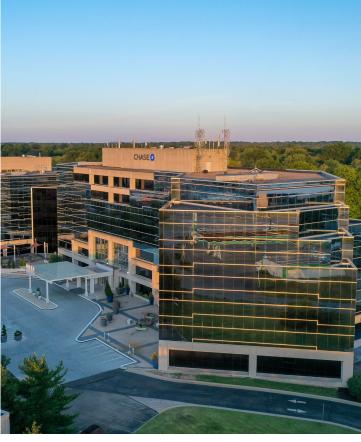

# Property Highlights

8044 Montgomery is a seven-story 406,000 SF Class A office building located in the much sought after Kenwood market. The building features a dramatic three-story atrium in both towers with stunning marble floors and walls. Each suite features a glass entrance showcasing an open and inviting environment.