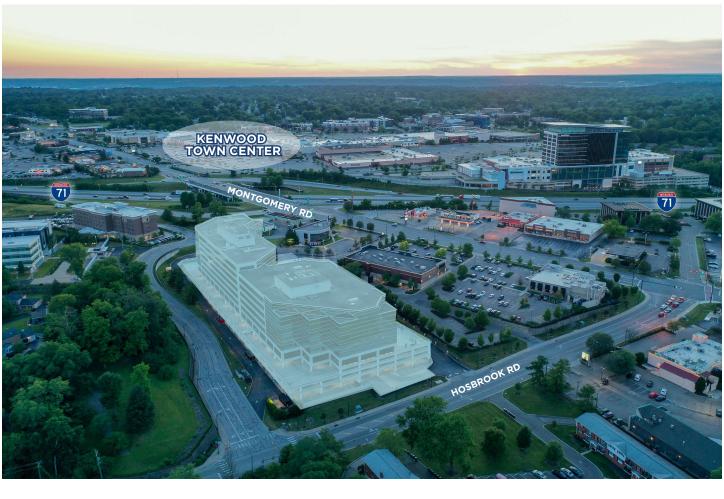

## Location

Kenwood is located in Sycamore Township and is conveniently located between two major highway (I-71 & I-75). Kenwood is only minutes away from downtown, museums, the arts, major sporting events, theme parks, airports and more.

Kenwood is situated in the heart of Cincinnati's upscale neighborhoods, providing more than 15 million shoppers who visit annually with an outstanding shopping, dining and entertainment destination. Kenwood embodies a happy medium between urban and suburban living.