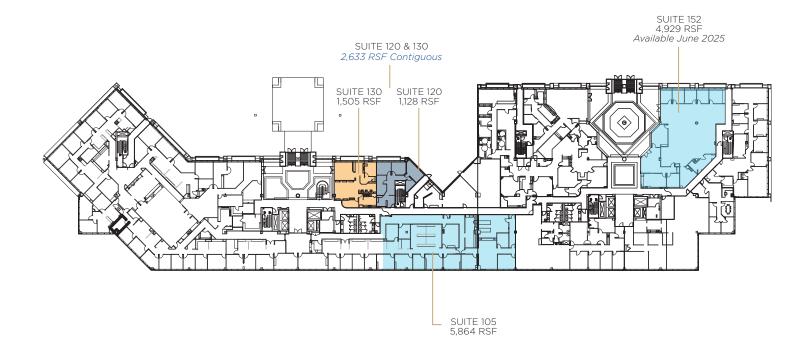

rking for employees
- 24-hour onsite security
- Outdoor seating plaza with free high-speed internet
- Onsite conference facilities
- Upscale amenities within walking distance
- Immediate access to I-71, close to I-275
- Renovation plans underway
- Onsite property management



### BUILDING AMENITIES

- 8044 FIT Advanced Fitness Center with Lockers and Showers and equipped with Smart Fitness Equipment, Lifetime, Peloton Bikes and Cardio
- State of the art elevator modernization
- Modern restroom renovations
- 8044 Café full-service café
- Updated common area finishes
- EV ChargePoint
- Storage facilities
- 24-hour security



FULL-SERVICE

CAFE & MARKET





ON-SITE FITNESS CENTER



MODERNIZED ELEVATORS



COMMON AREA FINISHES

CONFERENCE AND TRAINING

ROOM





13,426 RSF

### 1st Floor



16,434 RSF

## 3rd Floor



5 | 8044 MONTGOMERY | 4

3,415 RSF

# 5th Floor







7 | 8044 MONTGOMERY | 6



















9 | 8044 MONTGOMERY



### Area Amenities

#### RESTAURANTS

- 1. First Watch
- 2. Panera Bread
- 3. Red Lobster
- 4. Outback Steakhouse
- 5. Cheesecake Factory
- 6. Maggiano's
- 7. Texas Roadhouse
- 8. Bibibop
- 9. Buffalo Wild Wings
- 10. McAlister's Deli

#### RETAIL OPTIONS

- 1. Kenwood Town Centre
- 2. Crate & Barrel
- 3. Whole Foods
- 4. Dillard's
- 5. Macy's
- 6. Apple7. Nordstrom
- 8. Orangetheory Fitness
- 9. Trader Joe's
- 10. Staples

#### HOTELS

- 1. Hampton Inn
- 2. Best Western Plus
- 3. NEW! The Summit Hotel (4 miles south)

#### HEALTHCARE

- 1. Mercy Health The Jewish Hospital
- 2. TriHealth Women's Center



## Location

Kenwood is located in S