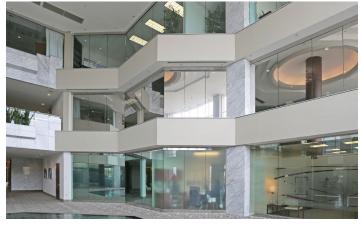

# Property Highlights

8044 Montgomery is a seven-story 406,000 SF Class A office building located in the much sought after Kenwood market. The building features a dramatic three-story atrium in both towers with stunning marble floors and walls. Each suite features a glass entrance showcasing an open and inviting environment.