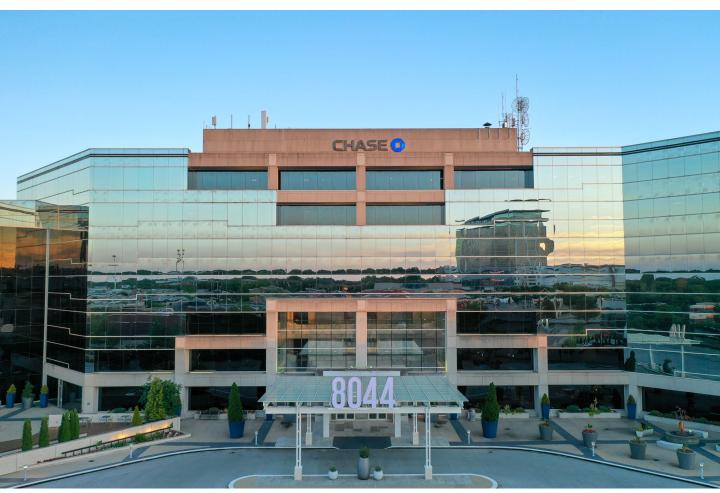

# Property Highlights

8044 Montgomery is a seven-story 406,000 SF Class A office building located in the much sought after Kenwood market. The building features a dramatic three-story atrium in both towers with stunning marble floors and walls. Each suite features a glass entrance showcasing an open and inviting environment.