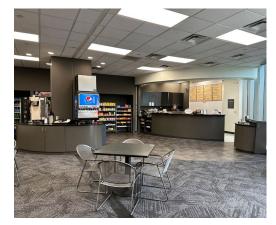

### BUILDING AMENITIES

- 8044 FIT Advanced Fitness Center with Lockers and Showers and equipped with Smart Fitness Equipment, Lifetime, Peloton Bikes and Cardio
- State of the art elevator modernization
- Modern restroom renovations
- 8044 Café full-service café
- Updated common area finishes
- EV ChargePoint
- Storage facilities
- 24-hour security

FULL-SERVICE

CAFE & MARKET

ON-SITE FITNESS CENTER

MODERNIZED ELEVATORS

COMMON AREA FINISHES

CONFERENCE AND TRAINING

ROOM

13,426 RSF