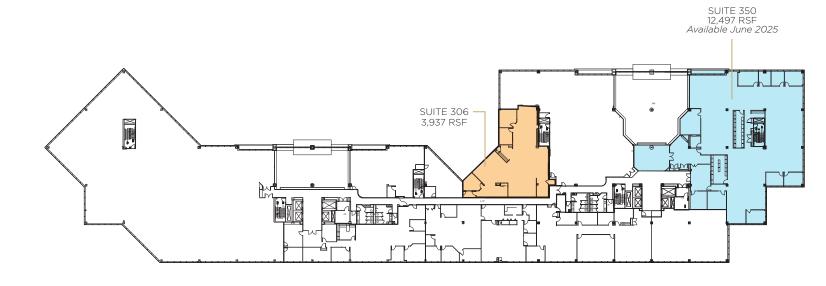

r onsite security
- Outdoor seating plaza with free high-speed internet
- Onsite conference facilities
- Upscale amenities within walking distance
- Immediate access to I-71, close to I-275
- Renovation plans underway
- Onsite property management



### BUILDING AMENITIES

- 8044 FIT Advanced Fitness Center with Lockers and Showers and equipped with Smart Fitness Equipment, Lifetime, Peloton Bikes and Cardio
- State of the art elevator modernization
- Modern restroom renovations
- 8044 Café full-service café
- Updated common area finishes
- EV ChargePoint
- Storage facilities
- 24-hour security



FULL-SERVICE

CAFE & MARKET





ON-SITE FITNESS CENTER



MODERNIZED ELEVATORS



COMMON AREA FINISHES

CONFERENCE AND TRAINING

ROOM





13,426 RSF

### 1st Floor



16,434 RSF

## 3rd Floor



5 | 8044 MONTGOMERY | 4

3,415 RSF

# 5th Floor







7 | 8044 MONTGOMERY | 6



















9 | 8044 MONTGOMERY



### Area Amenities

#### RESTAURANTS

- 1. First Watch
- 2. Panera Bread
- 3. Red Lobster
- 4. Outback Steakhouse
- 5. Cheesecake Factory
- 6. Maggiano's
- 7. Texas Roadhouse
- 8. Bibibop
- 9. Buffalo Wild Wings
- 10. McAlister's Deli

#### RETAIL OPTIONS

- 1. Kenwood Town Centre
- 2. Crate & Barrel
- 3. Whole Foods
- 4. Dillard's
- 5. Macy's
- 6. Apple7. Nordstrom
- 8. Orangetheory Fitness
- 9. Trader Joe's
- 10. Staples

#### HOTELS

- 1. Hampton Inn
- 2. Best Western Plus
- 3. NEW! The Summit Hotel (4 miles south)

#### HEALTHCARE

- 1. Mercy Health The Jewish Hospital
- 2. TriHealth Women's Center



## Location

Kenwood is located in Sycamore Township and is conv