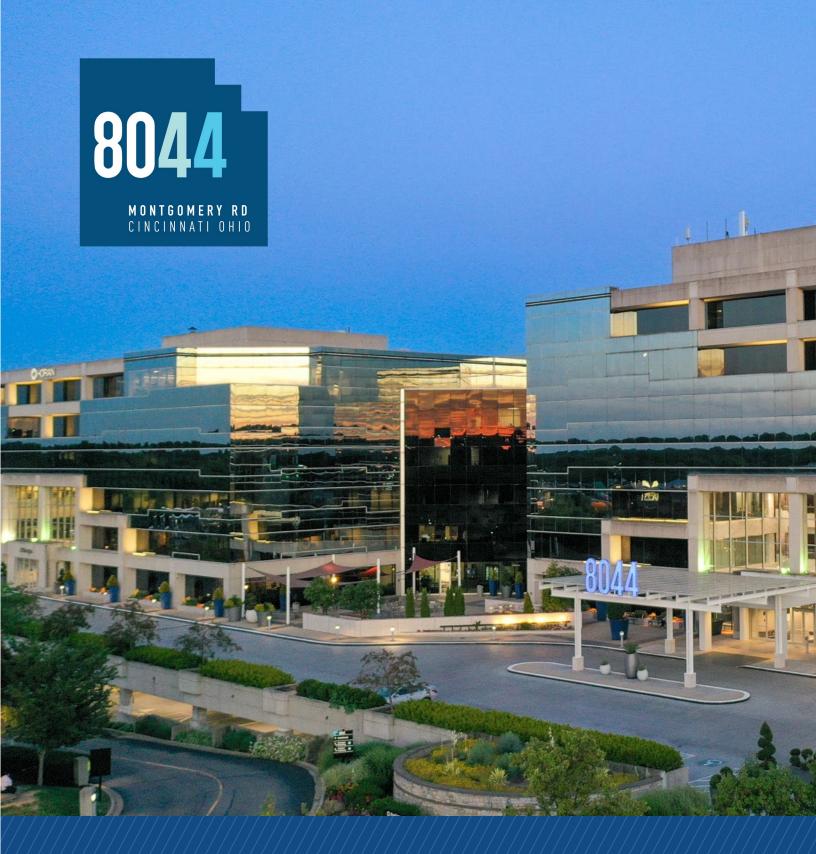

# Property Highlights

8044 Montgomery is a seven-story 406,000 SF Class A office building located in the much sought after Kenwood market. The building features a dramatic three-story atrium in both towers with stunning marble floors and walls. Each suite features a glass entrance showcasing an open and inviting environment.