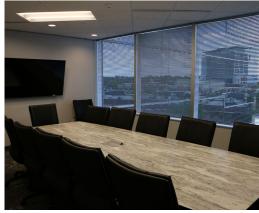

### BUILDING AMENITIES

- 8044 FIT Advanced Fitness Center with Lockers and Showers and equipped with Smart Fitness Equipment, Lifetime, Peloton Bikes and Cardio
- State of the art elevator modernization
- Modern restroom renovations
- 8044 Café full-service café
- Updated common area finishes
- EV ChargePoint
- Storage facilities
- 24-hour security